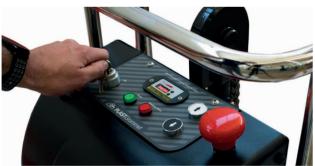

### **SPECS**

- Battery operated.
- Lock ramps up to prevent roll from falling.
- Multi directional wheels so you can go through standard
- Rear wheels have breaks to make easy to roll the media up the ramp.
- Battery idicator.
- Built-in charger.