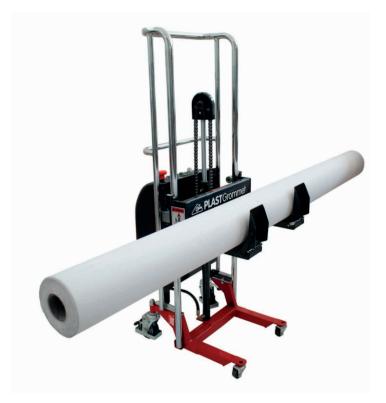

# **Compact** e-Lifter Pro

## Battery operated (E

An essential piece of equipment for every wide format printer!

As simple as pressing a button. Effortlessly lift rolls pushing a button

Use Compact e-Lifter Pro to avoid back injuries and to load alone media rolls to the printer effortless.

This lifter works in quite a simple way, only by pressing up/down controls, you can easily lift rolls up to 500 cm and 300 kg.

Dimensions (HxLxW) 161 cm x 81 cm x 61 cm

Weight 107 kg Lifts up to 130 cm Loading capacity 300 kg For rolls up to 500 cm Max. roll Ø 30 cm

Battery capacity 54 cycles

Ref: PHTICL-PRO

Wheels height

LOADING

500 cm FOR ROLLS UP