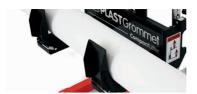

#### **Transport:**

The ramps are raised and act as a stop to prevent material from falling during transport.

#### Floor loading and unloading:

Ramps down to load or unloadof the roll to/from the ground.