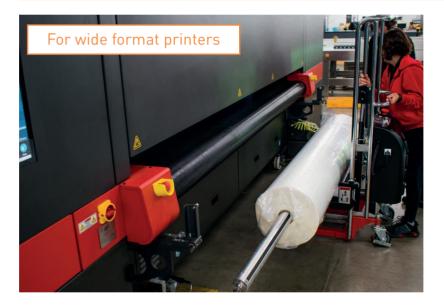

## Battery operated (E

An essential piece of equipment for every wide format printer!

As simple as pressing a button. Effortlessly lift rolls pushing a button

Use Compact e-Lifter Pro to avoid back injuries and to load alone media rolls to the printer effortless.

This lifter works in quite a simple way, only by pressing up/down controls, you can easily lift rolls up to 500 cm and 300 kg.