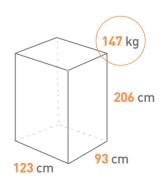

Dimensions (HxLxW) 161 cm x 81 cm x 61 cm

Weight 107 kg Lifts up to 130 cm Loading capacity 300 kg For rolls up to 500 cm Max. roll Ø 30 cm

Battery capacity 54 cycles

Ref: PHTICL-PRO

Wheels height

LOADING

500 cm FOR ROLLS UP