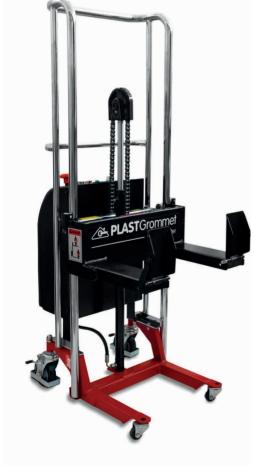

# **Compact** e-Lifter Pro

### **SPECS**

- Battery operated.
- Lock ramps up to prevent roll from falling.
- Multi directional wheels so you can go through standard
- Rear wheels have breaks to make easy to roll the media up the ramp.
- Battery idicator.
- Built-in charger.