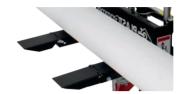

#### Work:

Horizontal position to effortlessly load and unload the roll onto your printer at the desired height.