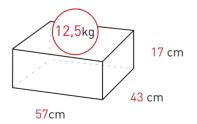

## Store vertically 12 rolls (2" core) using the least space.

Mobile 12 is our entry-level solution that every sign shop must have to keep their media rolls in perfect shape. Extremely easy to move and featuring locking wheels.



**REF**: PHTIBM12R

\* Locking wheels

| 460 kg<br>loading<br>capacity                                              | 12<br>Rolls | 18 cm<br>maximum<br>roll od                   |  |
|----------------------------------------------------------------------------|-------------|-----------------------------------------------|--|
| Product dimension<br>Core<br>For rolls up to:<br>Loading capacity per roll |             | 42,5 x 58 x 39 cm.<br>2"<br>162 cm<br>38,5 kg |  |

## Flat packaging