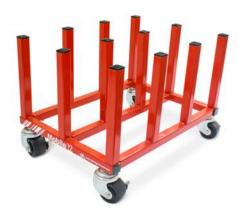

## Store vertically 12 rolls (2" core) using the least space.

Mobile 12 is our entry-level solution that every sign shop must have to keep their media rolls in perfect shape. Extremely easy to move and featuring locking wheels.

**REF**: PHTIBM12R

\* Locking wheels

| 460 kg<br>loading<br>capacity                                              | 12<br>Rolls | 18 cm<br>maximum<br>roll od                   |  |
|----------------------------------------------------------------------------|-------------|-----------------------------------------------|--|
| Product dimension<br>Core<br>For rolls up to:<br>Loading capacity per roll |             | 42,5 x 58 x 39 cm.<br>2"<br>162 cm<br>38,5 kg |  |