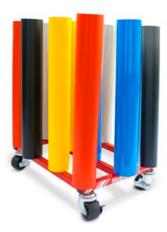

## Store vertically 12 rolls (2" core) using the least space.

Mobile 12 is our entry-level solution that every sign shop must have to keep their media rolls in perfect shape. Extremely easy to move and featuring locking wheels.

**REF**: PHTIBM12R

\* Locking wheels

| 460 kg<br>loading<br>capacity                                              | 12<br>Rolls | 18 cm<br>maximum<br>roll od                   |  |
|----------------------------------------------------------------------------|-------------|-----------------------------------------------|--|
| Product dimension<br>Core<br>For rolls up to:<br>Loading capacity per roll |             | 42,5 x 58 x 39 cm.<br>2"<br>162 cm<br>38,5 kg |  |