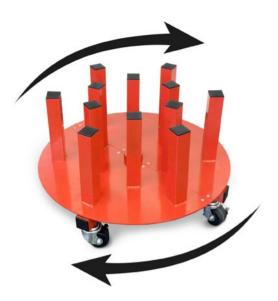

## Ideal for tight spaces such as corners of print shops.

For those printers looking for "something else", a rotating storage rack on bearings that offers best possible access to any of the 12 rolls.

| 360 kg<br>loading<br>capacity                                              | 12<br>rolls | 16 cm<br>maximum<br>roll od               |  |
|----------------------------------------------------------------------------|-------------|-------------------------------------------|--|
| Product dimension<br>Core<br>For rolls up to:<br>Loading capacity per roll |             | 46 x 75 x 75 cm.<br>3"<br>162 cm<br>30 kg |  |