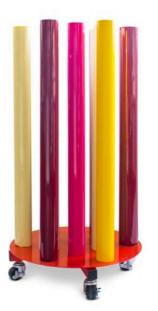

## Ideal for tight spaces such as corners of print shops.

For those printers looking for "something else", a rotating storage rack on bearings that offers best possible access to any of the 12 rolls.

| 360 kg<br>loading<br>capacity                                              | 12<br>rolls | 16 cm<br>maximum<br>roll od               |  |
|----------------------------------------------------------------------------|-------------|-------------------------------------------|--|
| Product dimension<br>Core<br>For rolls up to:<br>Loading capacity per roll |             | 46 x 75 x 75 cm.<br>3"<br>162 cm<br>30 kg |  |