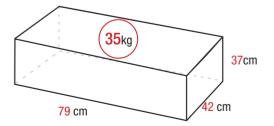

## **Swivel**Rack

## Ideal for tight spaces such as corners of print shops.

For those printers looking for "something else", a rotating storage rack on bearings that offers best possible access to any of the 12 rolls.



| 360 kg<br>loading<br>capacity                                              | 12<br>rolls | 16 cm<br>maximum<br>roll od               |  |
|----------------------------------------------------------------------------|-------------|-------------------------------------------|--|
| Product dimension<br>Core<br>For rolls up to:<br>Loading capacity per roll |             | 46 x 75 x 75 cm.<br>3"<br>162 cm<br>30 kg |  |

## **REF**: PHTIBMG

\* Locking wheels



## Flat packaging



Carretera Font Roja 23 03801 Alcoy (Alicante) SPAIN